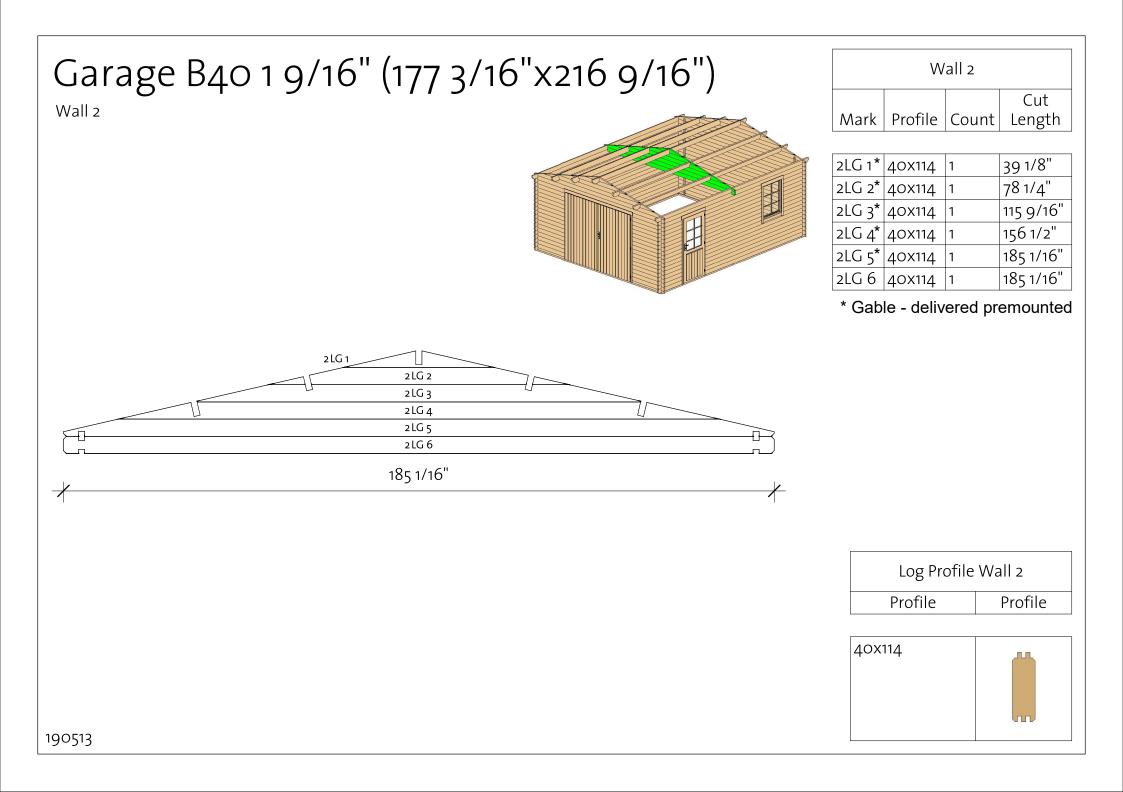

Log Profiles Profile Profile

| Wall 2 |         |       |               |  |  |  |
|--------|---------|-------|---------------|--|--|--|
| Mark   | Profile | Count | Cut<br>Length |  |  |  |

| 〕1 <sup>*</sup> | 40x114               | 1                                                                                                                   | 39 1/8"                                                                     |
|-----------------|----------------------|---------------------------------------------------------------------------------------------------------------------|-----------------------------------------------------------------------------|
| 2*              | 40x114               | 1                                                                                                                   | 78 1/4"                                                                     |
| ì 3*            | 40x114               | 1                                                                                                                   | 115 9/16"                                                                   |
| J4 <sup>*</sup> | 40x114               | 1                                                                                                                   | 156 1/2"                                                                    |
| <sup>5</sup> 5  | 40x114               | 1                                                                                                                   | 185 1/16"                                                                   |
| 6 נ             | 40x114               | 1                                                                                                                   | 185 1/16"                                                                   |
|                 | 2*<br>3*<br>4*<br>5* | 1   40x114     2   40x114     3   40x114     4   40x114     4   40x114     5   40x114     5   40x114     6   40x114 | 2*   40x114   1     3*   40x114   1     4*   40x114   1     5*   40x114   1 |