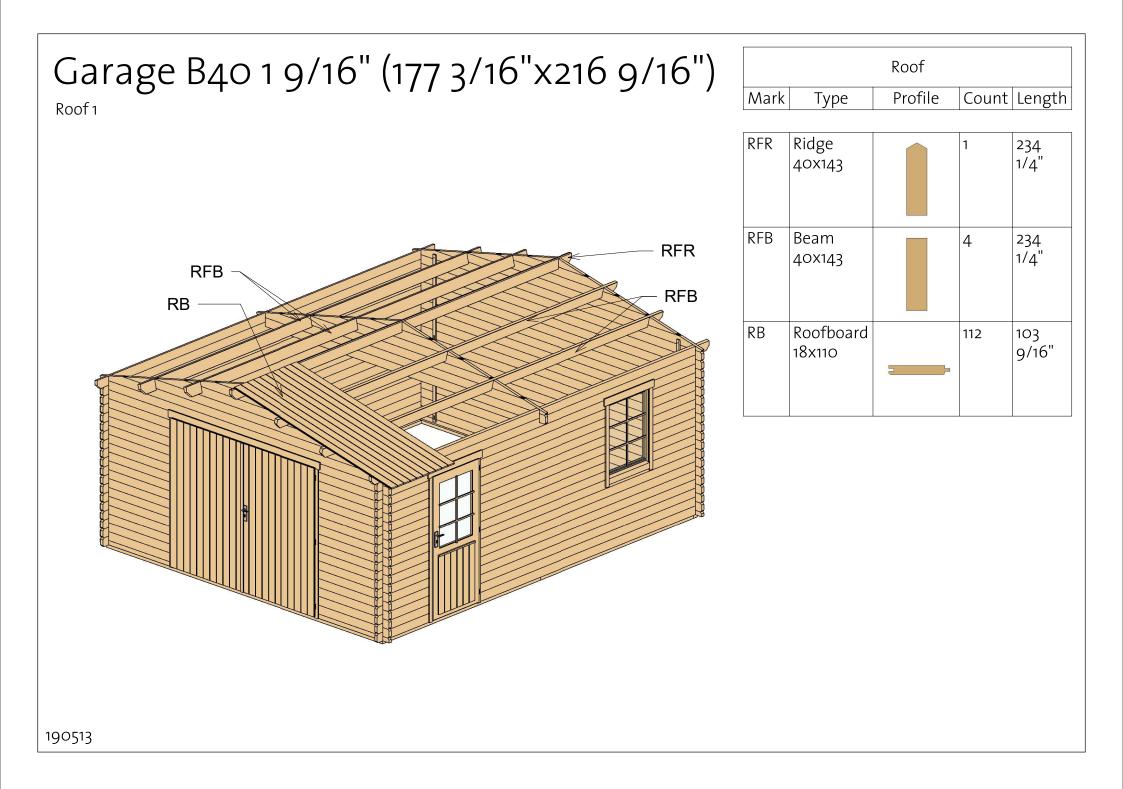

## Garage B40 1 9/16" (177 3/16"x216 9/16") List of all items 1

| I    | mpregnate            | ed foun  | dation bea | ams         |             |      |                     | Roof    |       |              |
|------|----------------------|----------|------------|-------------|-------------|------|---------------------|---------|-------|--------------|
| Mark | Туре                 | Profil   | e Coun     | t Lengt     | h           | Mark | Туре                | Profile | Count | Length       |
| IFB1 | IFB<br>70x40         |          | 2          | 176<br>3/4" |             | RFR  | Ridge<br>40x143     |         | 1     | 234<br>1/4"  |
| IFB2 | IFB<br>70x40         |          | 4          | 105<br>1/2" |             | RFB  | Beam<br>40x143      | î       | 4     | 234<br>1/4"  |
|      |                      |          | -          |             |             | RB   | Roofboard<br>18x110 | -       | 112   | 103<br>9/16" |
|      |                      | Fascia S | Schedule   |             |             |      |                     |         |       |              |
| Mark | Туре                 |          | Profile    | Count       | Length      |      |                     |         |       |              |
|      | Eave Edgiı<br>18x90  | ng       |            | 4           | 105<br>1/8" |      |                     |         |       |              |
|      | Roof Fasci<br>18x115 | a        |            | 4           | 105<br>1/8" |      |                     |         |       |              |
| RR1  | Roof<br>reinforcen   | nent     |            | 4           | 117 1/8"    | _    |                     |         |       |              |
|      | 18x90                |          |            |             |             |      |                     |         |       |              |