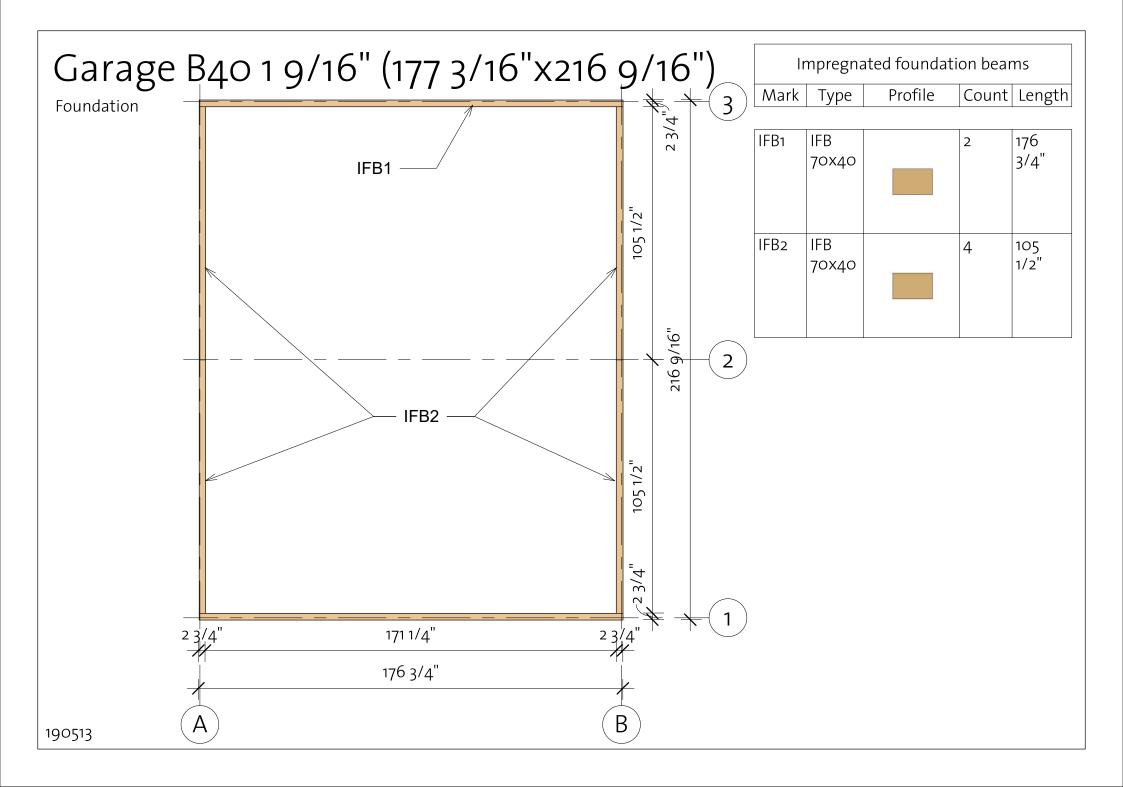

## Garage B40 1 9/16" (177 3/16"x216 9/16") List of all items 1

| I    | mpregnate            | ed foun  | dation bea | ams         |             |      |                     | Roof    |       |              |
|------|----------------------|----------|------------|-------------|-------------|------|---------------------|---------|-------|--------------|
| Mark | Туре                 | Profil   | e Coun     | t Lengt     | h           | Mark | Туре                | Profile | Count | Length       |
| IFB1 | IFB<br>70x40         |          | 2          | 176<br>3/4" |             | RFR  | Ridge<br>40x143     |         | 1     | 234<br>1/4"  |
| IFB2 | IFB<br>70x40         |          | 4          | 105<br>1/2" |             | RFB  | Beam<br>40x143      | î       | 4     | 234<br>1/4"  |
|      |                      |          | -          |             |             | RB   | Roofboard<br>18x110 | -       | 112   | 103<br>9/16" |
|      |                      | Fascia S | Schedule   |             |             |      |                     |         |       |              |
| Mark | Туре                 |          | Profile    | Count       | Length      |      |                     |         |       |              |
|      | Eave Edgiı<br>18x90  | ng       |            | 4           | 105<br>1/8" |      |                     |         |       |              |
|      | Roof Fasci<br>18x115 | a        |            | 4           | 105<br>1/8" |      |                     |         |       |              |
| RR1  | Roof<br>reinforcen   | nent     |            | 4           | 117 1/8"    | _    |                     |         |       |              |
|      | 18x90                |          |            |             |             |      |                     |         |       |              |