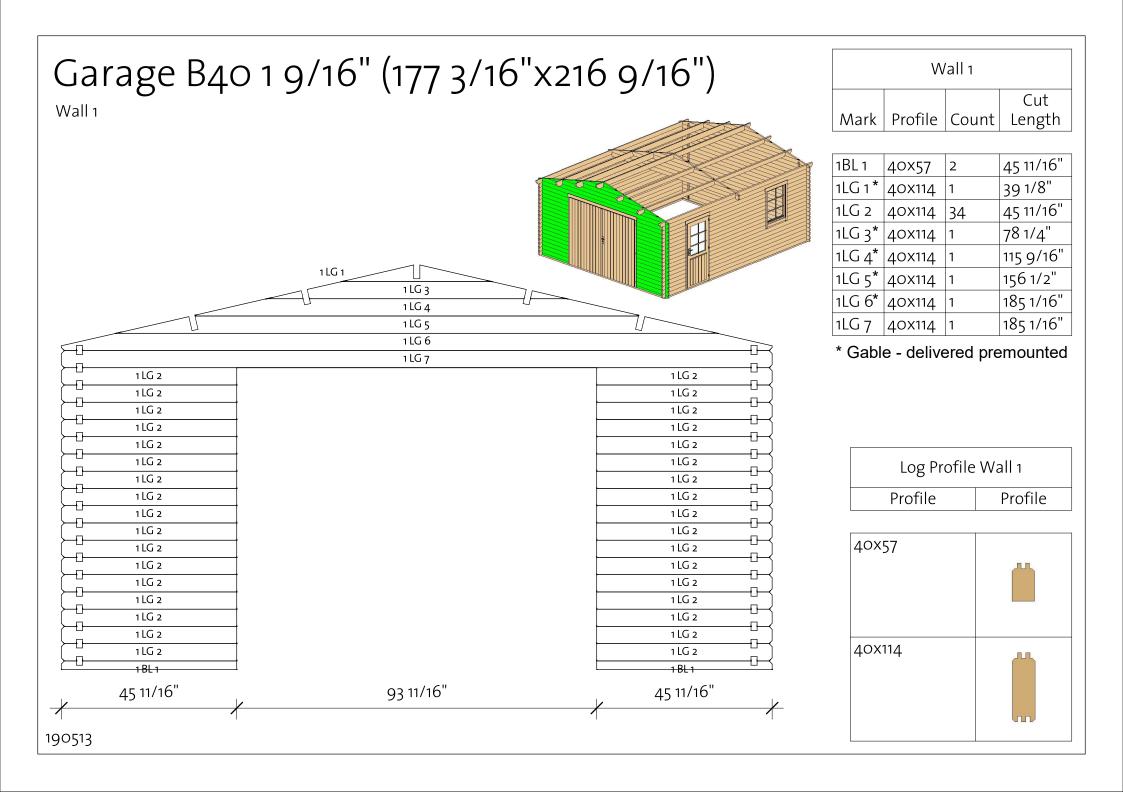

## Garage B40 1 9/16" (177 3/16"x216 9/16") List of all items 2

| Wall 1                                       |         |       |               |  |  |  |
|----------------------------------------------|---------|-------|---------------|--|--|--|
| Mark                                         | Profile | Count | Cut<br>Length |  |  |  |
| 1BL 1                                        | 40x57   | 2     | 45 11/16"     |  |  |  |
| 1LG 1 *                                      | 40x114  | 1     | 39 1/8"       |  |  |  |
| 1LG 2                                        | 40x114  | 34    | 45 11/16"     |  |  |  |
| 1LG 3*                                       | 40x114  | 1     | 78 1/4"       |  |  |  |
| 1LG 4*                                       | 40x114  | 1     | 115 9/16"     |  |  |  |
|                                              | 40x114  | 1     | 156 1/2"      |  |  |  |
| 1LG 6*                                       | 40x114  | 1     | 185 1/16"     |  |  |  |
| 1LG 7                                        | 40x114  | 1     | 185 1/16"     |  |  |  |
|                                              | W       | all 3 |               |  |  |  |
| Mark                                         | Profile | Count | Cut<br>Length |  |  |  |
| 3BL 1                                        | 40x57   | 1     | 185 1/16"     |  |  |  |
|                                              | 40x114  | 1     | 39 1/8"       |  |  |  |
| 3LG 2*                                       | 40x114  | 1     | 78 1/4"       |  |  |  |
| 3LG 3*                                       | 40x114  | 1     | 115 9/16"     |  |  |  |
| 3LG 4*                                       | 40x114  | 1     | 156 1/2"      |  |  |  |
|                                              | 10X11/  | 1     | 185 1/16"     |  |  |  |
| 310.2                                        | 40114   |       | -             |  |  |  |
| 3LG 5*40x1141185 1/16"3LG 640x11418185 1/16" |         |       |               |  |  |  |