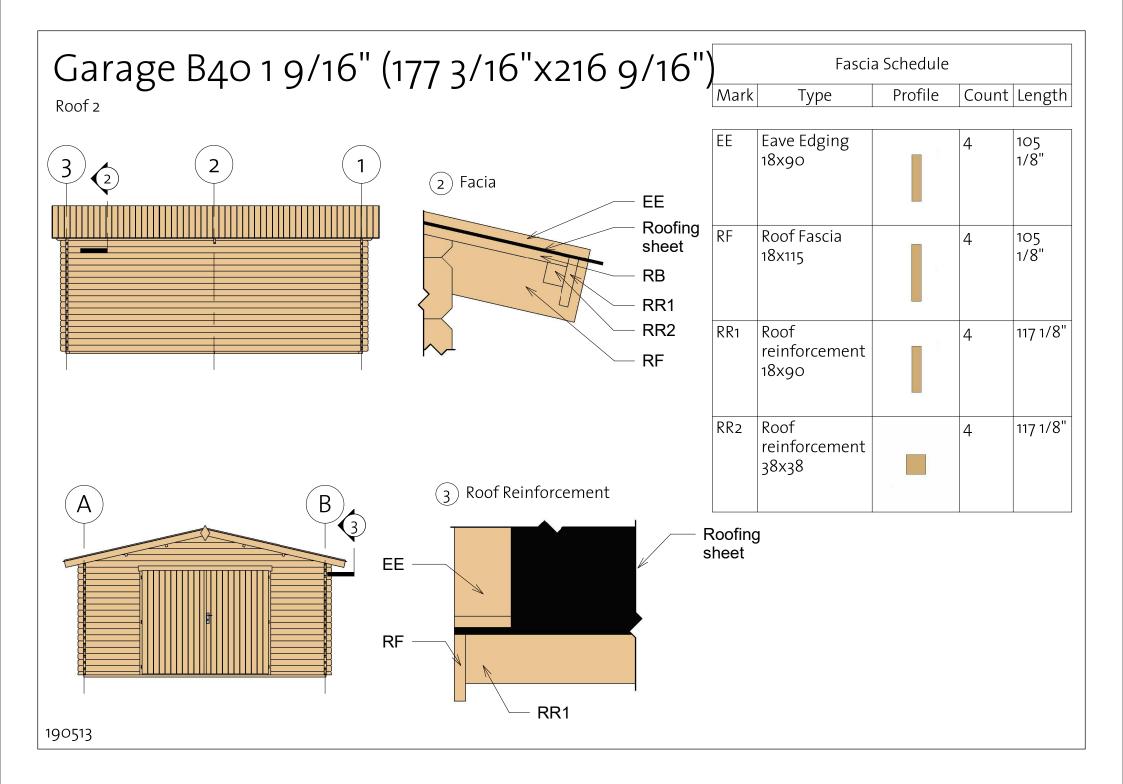

## Garage B40 1 9/16" (177 3/16"x216 9/16") List of all items 1

| I    | mpregnate            | ed foun  | dation bea | ams         |             |      |                     | Roof    |       |              |
|------|----------------------|----------|------------|-------------|-------------|------|---------------------|---------|-------|--------------|
| Mark | Туре                 | Profil   | e Coun     | t Lengt     | h           | Mark | Туре                | Profile | Count | Length       |
| IFB1 | IFB<br>70x40         |          | 2          | 176<br>3/4" |             | RFR  | Ridge<br>40x143     |         | 1     | 234<br>1/4"  |
| IFB2 | IFB<br>70x40         |          | 4          | 105<br>1/2" |             | RFB  | Beam<br>40x143      | î       | 4     | 234<br>1/4"  |
|      |                      |          | -          |             |             | RB   | Roofboard<br>18x110 | -       | 112   | 103<br>9/16" |
|      |                      | Fascia S | Schedule   |             |             |      |                     |         |       |              |
| Mark | Туре                 |          | Profile    | Count       | Length      |      |                     |         |       |              |
|      | Eave Edgiı<br>18x90  | ng       |            | 4           | 105<br>1/8" |      |                     |         |       |              |
|      | Roof Fasci<br>18x115 | a        |            | 4           | 105<br>1/8" |      |                     |         |       |              |
| RR1  | Roof<br>reinforcen   | nent     |            | 4           | 117 1/8"    | _    |                     |         |       |              |
|      | 18x90                |          |            |             |             |      |                     |         |       |              |