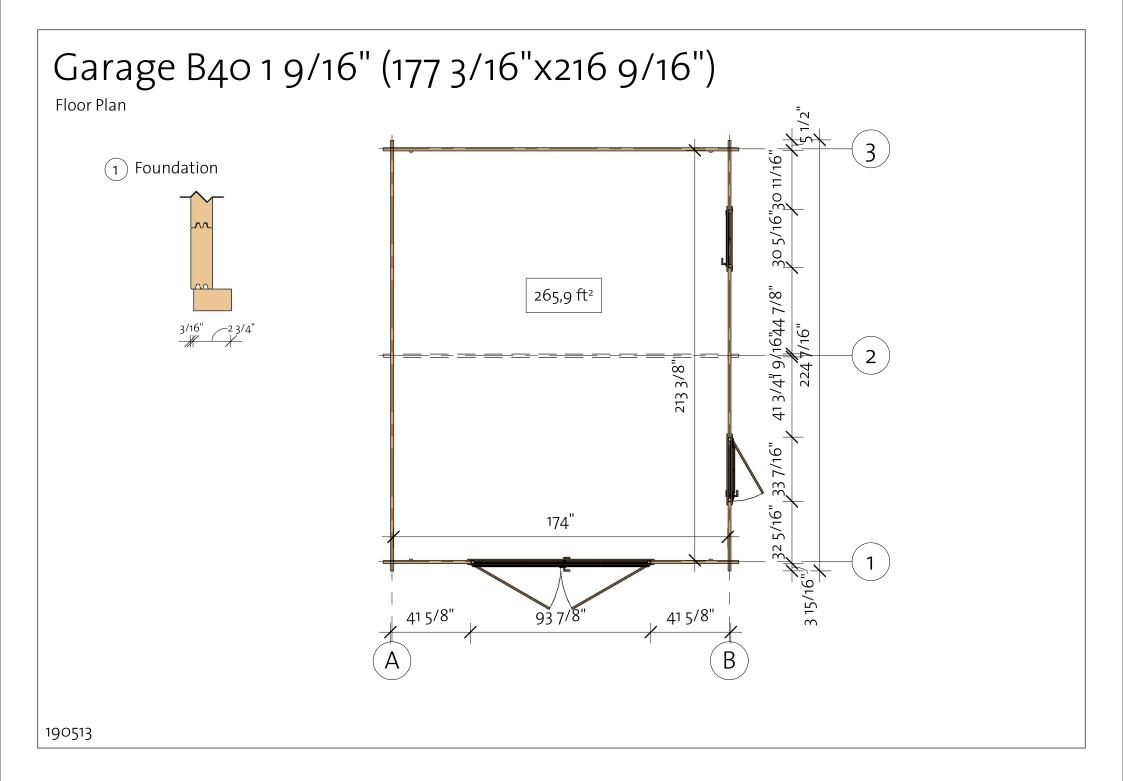

| Wall 3                                                                                                                   |
|--------------------------------------------------------------------------------------------------------------------------|
| rk Profile Count Length                                                                                                  |
| 1   40x57   1   185 1/16"     1   40x114   1   39 1/8"     2   40x114   1   78 1/4"                                      |
| 2*   40x114   1   78 1/4"     3*   40x114   1   115 9/16"     4*   40x114   1   156 1/2"     5*   40x114   1   185 1/16" |
| 6 40x114 18 185 1/16"                                                                                                    |
| Sable - delivered premounted