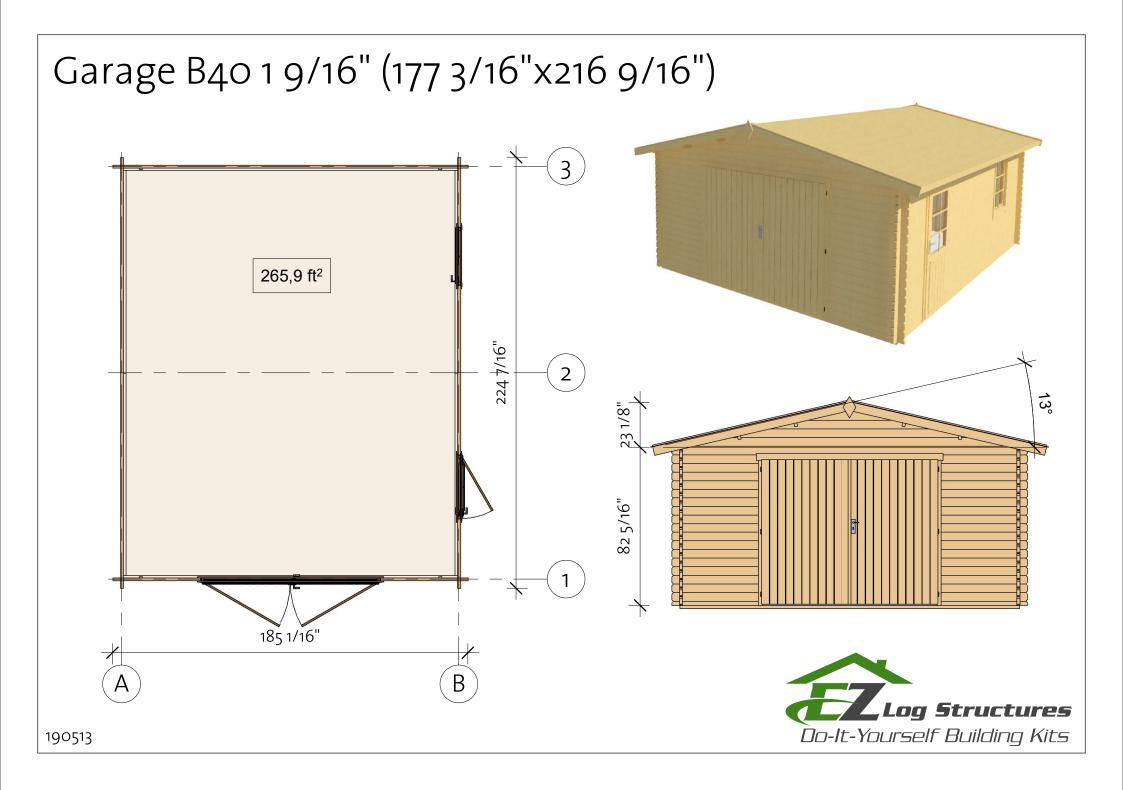

| Wall 3                                                                                                                   |
|--------------------------------------------------------------------------------------------------------------------------|
| rk Profile Count Length                                                                                                  |
| 1   40x57   1   185 1/16"     1   40x114   1   39 1/8"     2   40x114   1   78 1/4"                                      |
| 2*   40x114   1   78 1/4"     3*   40x114   1   115 9/16"     4*   40x114   1   156 1/2"     5*   40x114   1   185 1/16" |
| 6 40x114 18 185 1/16"                                                                                                    |
| Sable - delivered premounted