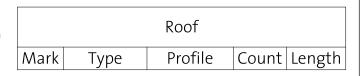

Roof 1

| RFR | Ridge<br>40x143     |   | 1  | 106<br>5/16" |
|-----|---------------------|---|----|--------------|
| RB  | Roofboard<br>18x110 | - | 52 | 54<br>5/16"  |

| Fascia Schedule |                                |         |       |              |
|-----------------|--------------------------------|---------|-------|--------------|
| Mark            | Туре                           | Profile | Count | Length       |
| EE              | Eave Edging<br>18x90           |         | 4     | 57<br>1/16"  |
| RF              | Roof Fascia<br>18x115          |         | 4     | 57<br>1/16"  |
| RR1             | Roof<br>reinforcement<br>18x90 |         | 2     | 106<br>5/16" |
| RR2             | Roof<br>reinforcement<br>38x38 | -       | 2     | 106<br>5/16" |

|     | <i>J</i> 1                     |   |              |
|-----|--------------------------------|---|--------------|
|     |                                |   |              |
| EE  | Eave Edging<br>18x90           | 4 | 57<br>1/16"  |
| RF  | Roof Fascia<br>18x115          | 4 | 57<br>1/16"  |
| RR1 | Roof<br>reinforcement<br>18x90 | 2 | 106<br>5/16" |
| RR2 | Roof<br>reinforcement<br>38x38 | 2 | 106<br>5/16" |

Fascia Schedule

Profile

Type

Count Length