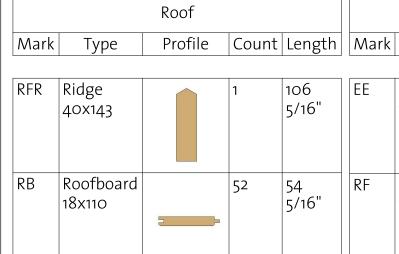

Roof 1

| RFR | Ridge<br>40x143     |   | 1  | 106<br>5/16" |
|-----|---------------------|---|----|--------------|
| RB  | Roofboard<br>18x110 | - | 52 | 54<br>5/16"  |

| Fascia Schedule |                                |         |       |              |
|-----------------|--------------------------------|---------|-------|--------------|
| Mark            | Туре                           | Profile | Count | Length       |
| EE              | Eave Edging<br>18x90           |         | 4     | 57<br>1/16"  |
| RF              | Roof Fascia<br>18x115          |         | 4     | 57<br>1/16"  |
| RR1             | Roof<br>reinforcement<br>18x90 |         | 2     | 106<br>5/16" |
| RR2             | Roof<br>reinforcement<br>38x38 | -       | 2     | 106<br>5/16" |