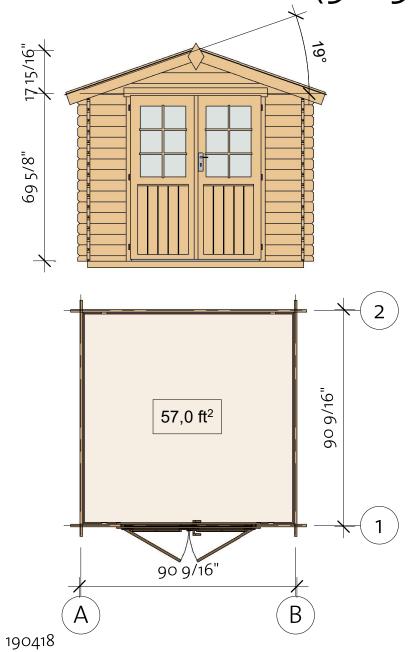

Foundation

Floor Plan

(I) Baseboard

|      | F    | loor Schedule | 2     |        |
|------|------|---------------|-------|--------|
| Mark | Type | Profile       | Count | Length |

| FB | FB 18x110   | <del>-</del> | 22 | 88<br>3/16" |
|----|-------------|--------------|----|-------------|
| ВВ | BB<br>20x40 |              | 4  | 86 5/8"     |