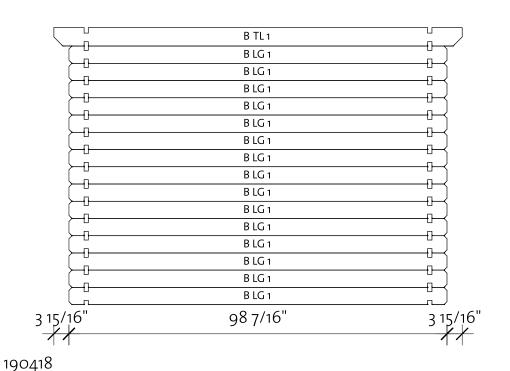

Wall B

| Wall B |         |       |               |  |
|--------|---------|-------|---------------|--|
| Mark   | Profile | Count | Cut<br>Length |  |
|        |         |       |               |  |

| BLG 1 | 28x114 | 15 | 98 7/16" |
|-------|--------|----|----------|
| BTL 1 | 28x122 | 1  | 106      |
|       |        |    | 5/16"    |

| ALG 1 | 28x114 | 15 | 98 7/16" |
|-------|--------|----|----------|
| ATL 1 | 28x122 | 1  | 106      |
|       |        |    | 5/16"    |

| BLG 1 | 28x114 | 15 | 98 7/16" |
|-------|--------|----|----------|
| BTL 1 | 28x122 | 1  | 106      |
|       |        |    | 5/16"    |