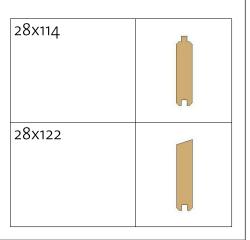

| ALG 1 | 28x114 | 15 | 98 7/16" |
|-------|--------|----|----------|
| ATL 1 | 28x122 | 1  | 106      |
|       |        |    | 5/16"    |

| Log Profile Wall A |         |  |
|--------------------|---------|--|
| Profile            | Profile |  |