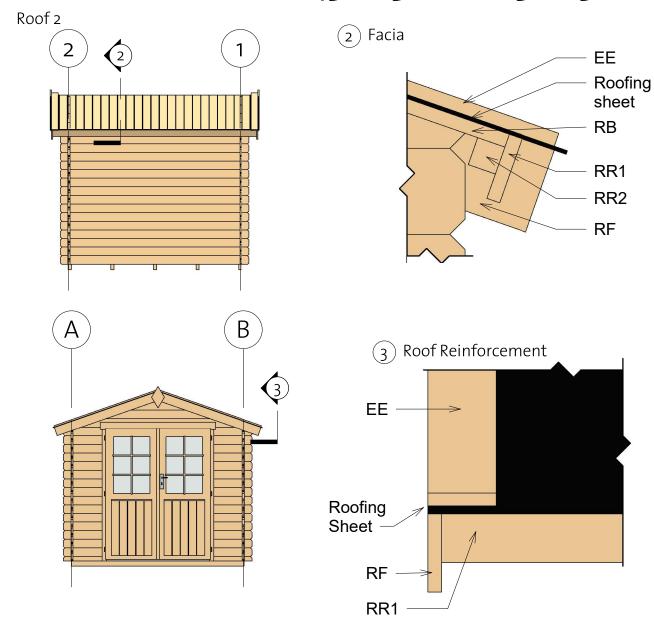

Roof 1

| RFR | Ridge<br>40x143     |   | 1  | 106<br>5/16" |
|-----|---------------------|---|----|--------------|
| RB  | Roofboard<br>18x110 | - | 52 | 54<br>5/16"  |

| Fascia Schedule |                                |         |       |              |
|-----------------|--------------------------------|---------|-------|--------------|
| Mark            | Туре                           | Profile | Count | Length       |
| EE              | Eave Edging<br>18x90           |         | 4     | 57<br>1/16"  |
| RF              | Roof Fascia<br>18x115          |         | 4     | 57<br>1/16"  |
| RR1             | Roof<br>reinforcement<br>18x90 |         | 2     | 106<br>5/16" |
| RR2             | Roof<br>reinforcement<br>38x38 | -       | 2     | 106<br>5/16" |

|     | <i>J</i> 1                     |   |              |
|-----|--------------------------------|---|--------------|
|     |                                |   |              |
| EE  | Eave Edging<br>18x90           | 4 | 57<br>1/16"  |
| RF  | Roof Fascia<br>18x115          | 4 | 57<br>1/16"  |
| RR1 | Roof<br>reinforcement<br>18x90 | 2 | 106<br>5/16" |
| RR2 | Roof<br>reinforcement<br>38x38 | 2 | 106<br>5/16" |

Fascia Schedule

Profile

Type

Count Length