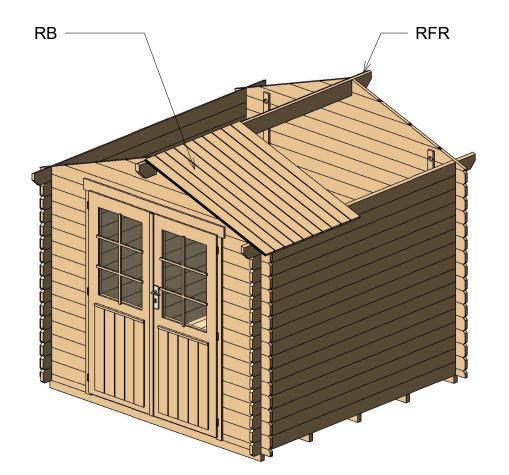

Roof 1

| RFR | Ridge<br>40x143     |   | 1  | 106<br>5/16" |
|-----|---------------------|---|----|--------------|
| RB  | Roofboard<br>18x110 | - | 52 | 54<br>5/16"  |

| Fascia Schedule |                                |         |       |              |
|-----------------|--------------------------------|---------|-------|--------------|
| Mark            | Туре                           | Profile | Count | Length       |
| EE              | Eave Edging<br>18x90           |         | 4     | 57<br>1/16"  |
| RF              | Roof Fascia<br>18x115          |         | 4     | 57<br>1/16"  |
| RR1             | Roof<br>reinforcement<br>18x90 |         | 2     | 106<br>5/16" |
| RR2             | Roof<br>reinforcement<br>38x38 | -       | 2     | 106<br>5/16" |

|     | <i>J</i> 1                     |   |              |
|-----|--------------------------------|---|--------------|
|     |                                |   |              |
| EE  | Eave Edging<br>18x90           | 4 | 57<br>1/16"  |
| RF  | Roof Fascia<br>18x115          | 4 | 57<br>1/16"  |
| RR1 | Roof<br>reinforcement<br>18x90 | 2 | 106<br>5/16" |
| RR2 | Roof<br>reinforcement<br>38x38 | 2 | 106<br>5/16" |