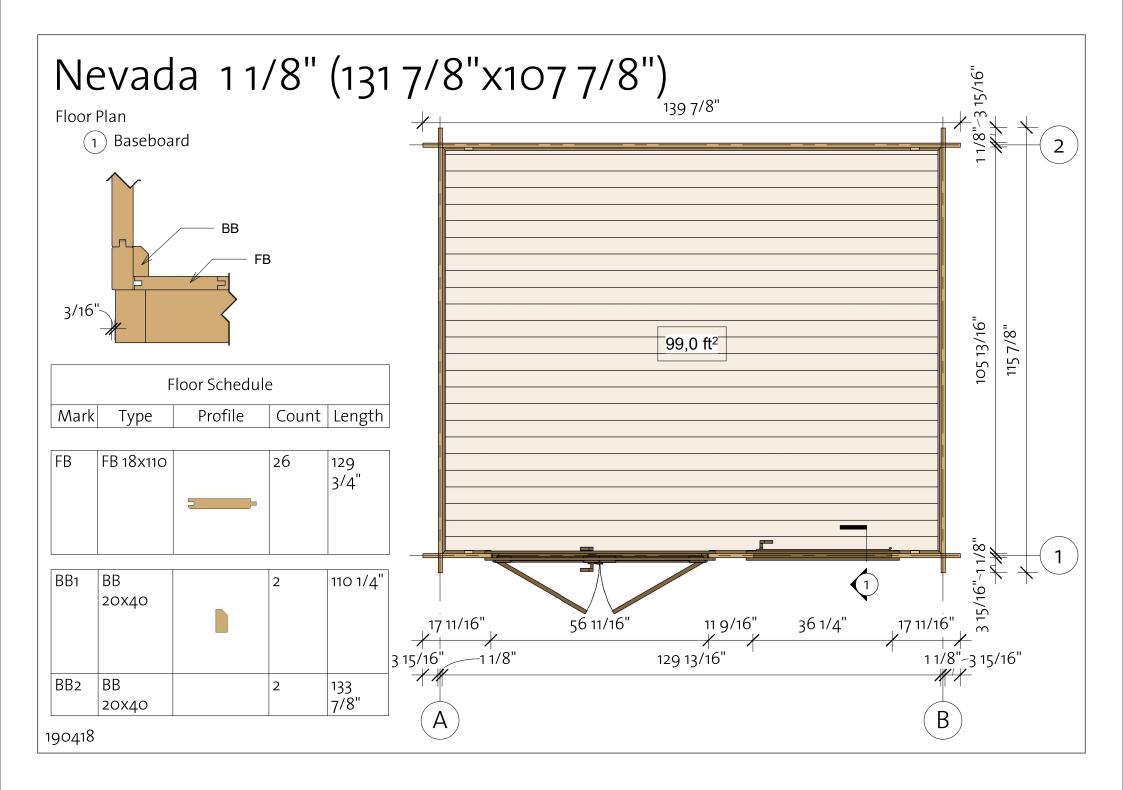

## Nevada 11/8" (1317/8"x1077/8") List of all items 1

| l I  | mpregnate      | ed foundati     | on bear | ns          |      | Flo                            | oor Schedule            | 2     |              |
|------|----------------|-----------------|---------|-------------|------|--------------------------------|-------------------------|-------|--------------|
| Mark | Туре           | Profile         | Count   | Length      | Mark | Туре                           | Profile                 | Count | Length       |
| IFB1 | IFB<br>40x70   |                 | 10      | 104<br>1/2" | FB   | FB 18x110                      |                         | 26    | 129<br>3/4"  |
| IFB2 | IFB<br>40x70   |                 | 2       | 131<br>5/8" | BB1  | BB<br>20x40                    |                         | 2     | 110 1/4"     |
|      |                |                 |         |             | BB2  | BB<br>20x40                    |                         | 2     | 133<br>7/8"  |
| Mark | Туре           | Roof<br>Profile | Cour    | t Length    | Mark | Fa                             | iscia Schedu<br>Profile |       | ınt Lengt    |
| RE I | Beam<br>40x143 |                 | 3       | 147<br>3/4" | EE I | Eave Edging<br>8x40            |                         | 2     | 131 1/2      |
| 2B - | 18x110         |                 | 35      | 129<br>3/4" |      | Roof Fascia<br>8x115           |                         | 2     | 129<br>3/4"  |
|      |                |                 |         |             | 1    | Roof<br>reinforcemer<br>18x115 | nt                      | 2     | 149<br>7/16" |
|      |                |                 |         |             | 1    | Roof<br>reinforcemen           | nt 🔄                    | 2     | 147<br>3/4"  |
|      |                |                 |         |             |      | 38x38                          |                         |       |              |