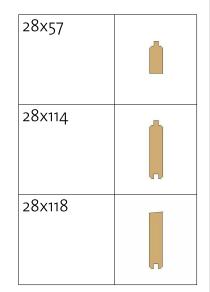

| 2BL 1 | 28x57  | 1  | 139 7/8" |
|-------|--------|----|----------|
| 2LG 1 | 28x114 | 15 | 139 7/8" |
| 2TL 1 | 28x118 | 1  | 147 3/4" |

| 2 TL 1 |  |
|--------|--|
| 2 LG 1 |  |
| 2-BL 1 |  |

139 7/8"