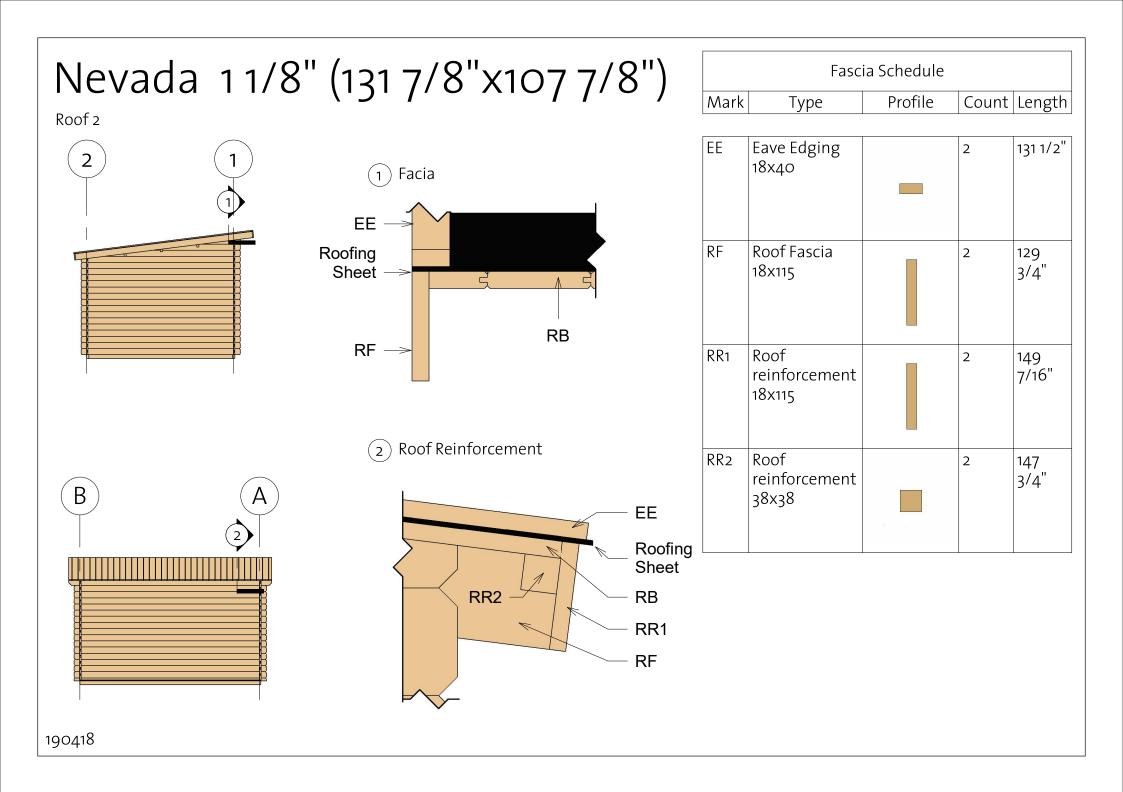

## Nevada 11/8" (1317/8"x1077/8") List of all items 1

| l I  | mpregnate      | ed foundati     | on bear | ns          |      | Flo                            | oor Schedule            | 2     |              |
|------|----------------|-----------------|---------|-------------|------|--------------------------------|-------------------------|-------|--------------|
| Mark | Туре           | Profile         | Count   | Length      | Mark | Туре                           | Profile                 | Count | Length       |
| IFB1 | IFB<br>40x70   |                 | 10      | 104<br>1/2" | FB   | FB 18x110                      |                         | 26    | 129<br>3/4"  |
| IFB2 | IFB<br>40x70   |                 | 2       | 131<br>5/8" | BB1  | BB<br>20x40                    |                         | 2     | 110 1/4"     |
|      |                |                 |         |             | BB2  | BB<br>20x40                    |                         | 2     | 133<br>7/8"  |
| Mark | Туре           | Roof<br>Profile | Cour    | t Length    | Mark | Fa                             | iscia Schedu<br>Profile |       | ınt Lengt    |
| RE I | Beam<br>40x143 |                 | 3       | 147<br>3/4" | EE I | Eave Edging<br>8x40            |                         | 2     | 131 1/2      |
| 2B - | 18x110         |                 | 35      | 129<br>3/4" |      | Roof Fascia<br>8x115           |                         | 2     | 129<br>3/4"  |
|      |                |                 |         |             | 1    | Roof<br>reinforcemer<br>18x115 | nt                      | 2     | 149<br>7/16" |
|      |                |                 |         |             | 1    | Roof<br>reinforcemen           | nt 🔄                    | 2     | 147<br>3/4"  |
|      |                |                 |         |             |      | 38x38                          |                         |       |              |