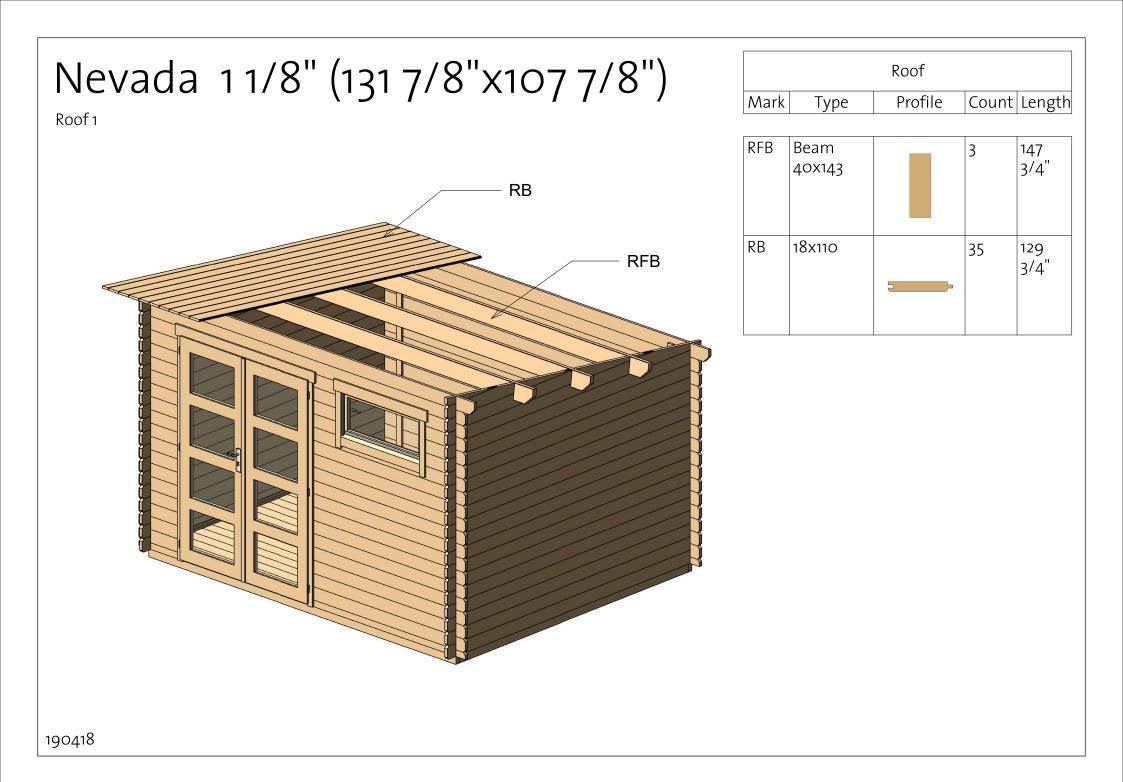

## Nevada 11/8" (1317/8"x1077/8") List of all items 1

| l I  | mpregnate      | ed foundati     | on bear | ns          |      | Flo                            | oor Schedule            | 2     |              |
|------|----------------|-----------------|---------|-------------|------|--------------------------------|-------------------------|-------|--------------|
| Mark | Туре           | Profile         | Count   | Length      | Mark | Туре                           | Profile                 | Count | Length       |
| IFB1 | IFB<br>40x70   |                 | 10      | 104<br>1/2" | FB   | FB 18x110                      |                         | 26    | 129<br>3/4"  |
| IFB2 | IFB<br>40x70   |                 | 2       | 131<br>5/8" | BB1  | BB<br>20x40                    |                         | 2     | 110 1/4"     |
|      |                |                 |         |             | BB2  | BB<br>20x40                    |                         | 2     | 133<br>7/8"  |
| Mark | Туре           | Roof<br>Profile | Cour    | t Length    | Mark | Fa                             | iscia Schedu<br>Profile |       | ınt Lengt    |
| RE I | Beam<br>40x143 |                 | 3       | 147<br>3/4" | EE I | Eave Edging<br>8x40            |                         | 2     | 131 1/2      |
| 2B - | 18x110         |                 | 35      | 129<br>3/4" |      | Roof Fascia<br>8x115           |                         | 2     | 129<br>3/4"  |
|      |                |                 |         |             | 1    | Roof<br>reinforcemer<br>18x115 | nt                      | 2     | 149<br>7/16" |
|      |                |                 |         |             | 1    | Roof<br>reinforcemen           | nt 🔄                    | 2     | 147<br>3/4"  |
|      |                |                 |         |             |      | 38x38                          |                         |       |              |