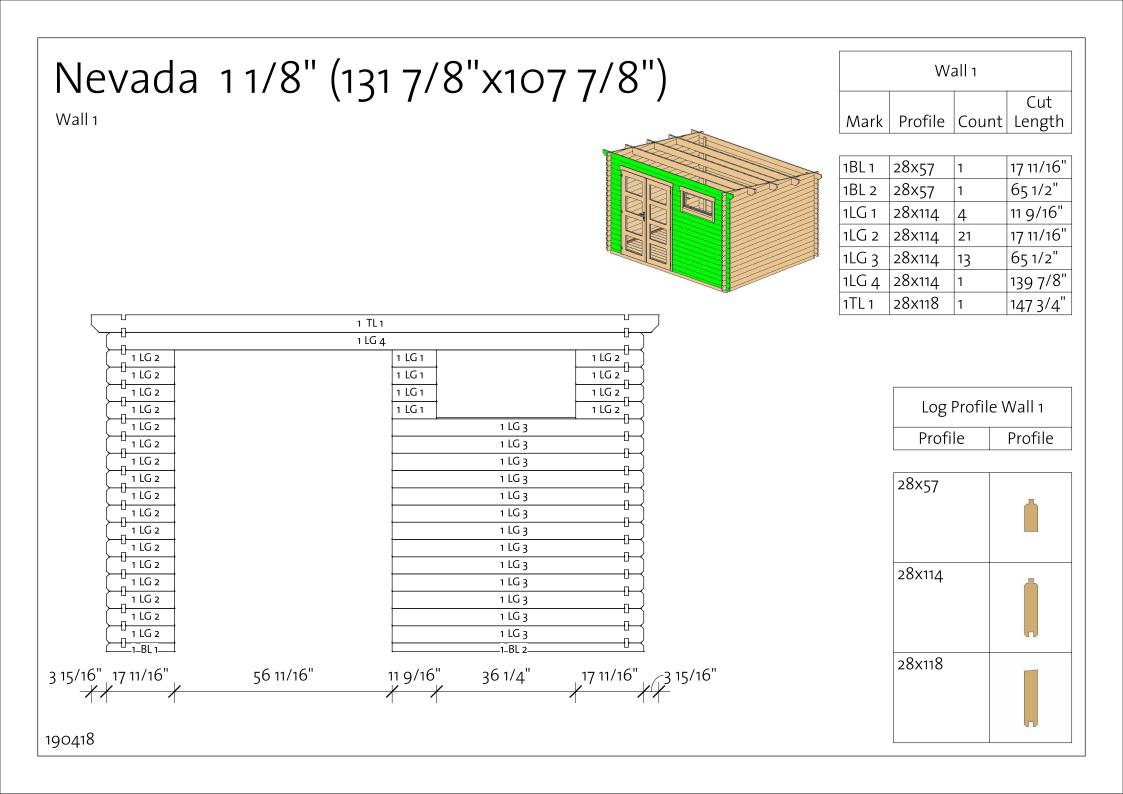

## Nevada 11/8" (1317/8"x1077/8") List of all items 2

| Wall 1 |         |       |               |  |  |  |
|--------|---------|-------|---------------|--|--|--|
| Mark   | Profile | Count | Cut<br>Length |  |  |  |
|        |         | 1     |               |  |  |  |
| 1BL 1  | 28x57   | 1     | 17 11/16"     |  |  |  |
| 1BL 2  | 28x57   | 1     | 65 1/2"       |  |  |  |
| 1LG 1  | 28x114  | 4     | 11 9/16"      |  |  |  |
| 1LG 2  | 28x114  | 21    | 17 11/16"     |  |  |  |
| 1LG 3  | 28x114  | 13    | 65 1/2"       |  |  |  |
| 1LG 4  | 28x114  | 1     | 139 7/8"      |  |  |  |
| 1TL 1  | 28x118  | 1     | 147 3/4"      |  |  |  |