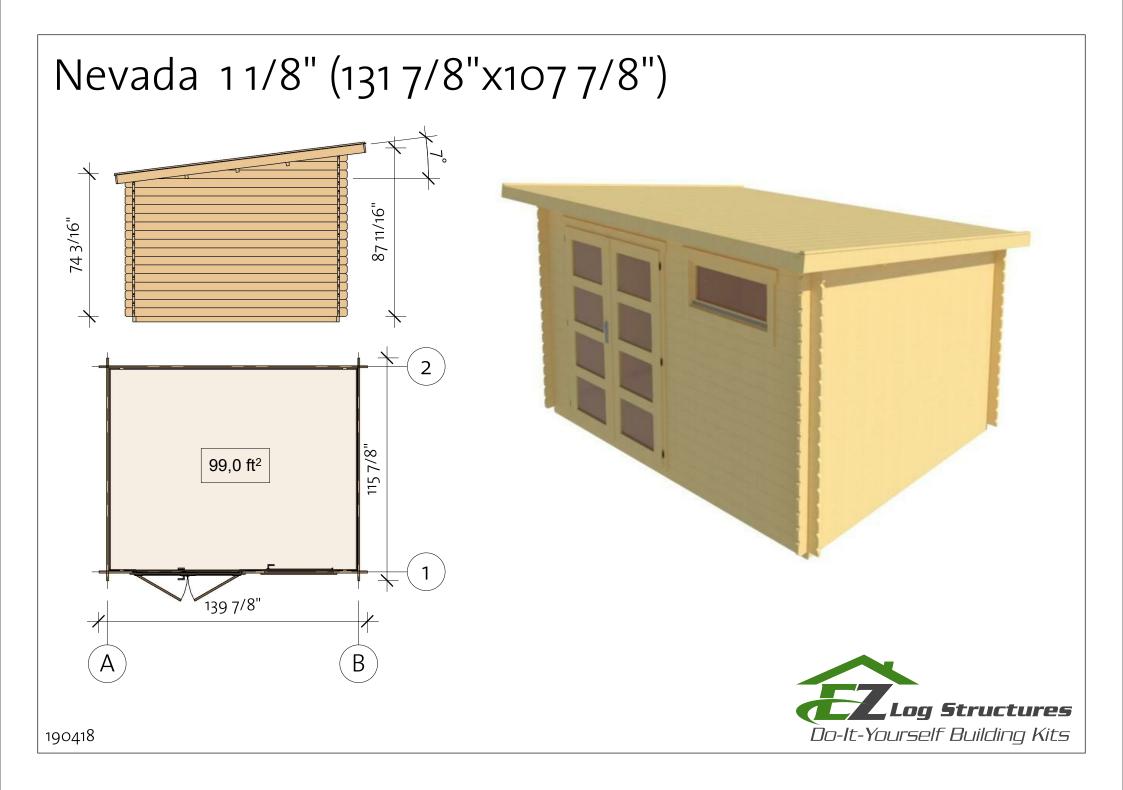

# Nevada 11/8" (1317/8"x1077/8")

Wall 2



3 15/16" //

| Wall 2 |         |       |               |  |  |  |
|--------|---------|-------|---------------|--|--|--|
| Mark   | Profile | Count | Cut<br>Length |  |  |  |

| 2BL 1 | 28x57  | 1  | 139 7/8" |
|-------|--------|----|----------|
| 2LG 1 | 28x114 | 15 | 139 7/8" |
| 2TL 1 | 28x118 | 1  | 147 3/4" |

| 2 TL 1 |  |
|--------|--|
| 2 LG 1 |  |
| 2-BL 1 |  |

139 7/8"







190418



# Nevada 11/8" (1317/8"x1077/8")

Wall B



 $\star$ 

| Wall B |         |       |               |  |  |  |
|--------|---------|-------|---------------|--|--|--|
| Mark   | Profile | Count | Cut<br>Length |  |  |  |
|        | 20,444  |       | 22 45 /46"    |  |  |  |

| BLG 1 | 28x114 | 1  | 22 15/16" |
|-------|--------|----|-----------|
| BL