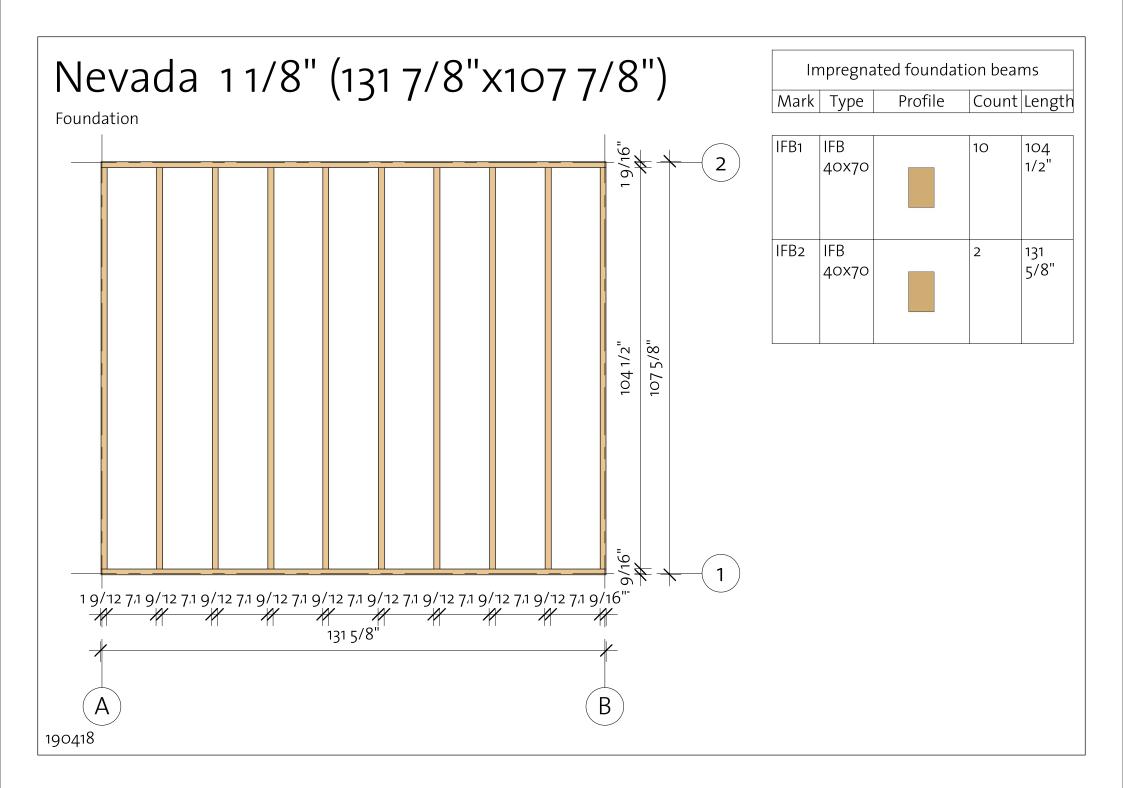

## Nevada 11/8" (1317/8"x1077/8") List of all items 1

| l I  | mpregnate      | ed foundati     | on bear | ns          |      | Flo                            | oor Schedule            | 2     |              |
|------|----------------|-----------------|---------|-------------|------|--------------------------------|-------------------------|-------|--------------|
| Mark | Туре           | Profile         | Count   | Length      | Mark | Туре                           | Profile                 | Count | Length       |
| IFB1 | IFB<br>40x70   |                 | 10      | 104<br>1/2" | FB   | FB 18x110                      |                         | 26    | 129<br>3/4"  |
| IFB2 | IFB<br>40x70   |                 | 2       | 131<br>5/8" | BB1  | BB<br>20x40                    |                         | 2     | 110 1/4"     |
|      |                |                 |         |             | BB2  | BB<br>20x40                    |                         | 2     | 133<br>7/8"  |
| Mark | Туре           | Roof<br>Profile | Cour    | t Length    | Mark | Fa                             | iscia Schedu<br>Profile |       | ınt Lengt    |
| RE I | Beam<br>40x143 |                 | 3       | 147<br>3/4" | EE I | Eave Edging<br>8x40            |                         | 2     | 131 1/2      |
| 2B - | 18x110         |                 | 35      | 129<br>3/4" |      | Roof Fascia<br>8x115           |                         | 2     | 129<br>3/4"  |
|      |                |                 |         |             | 1    | Roof<br>reinforcemer<br>18x115 | nt                      | 2     | 149<br>7/16" |
|      |                |                 |         |             | 1    | Roof<br>reinforcemen           | nt 🔄                    | 2     | 147<br>3/4"  |
|      |                |                 |         |             |      | 38x38                          |                         |       |              |