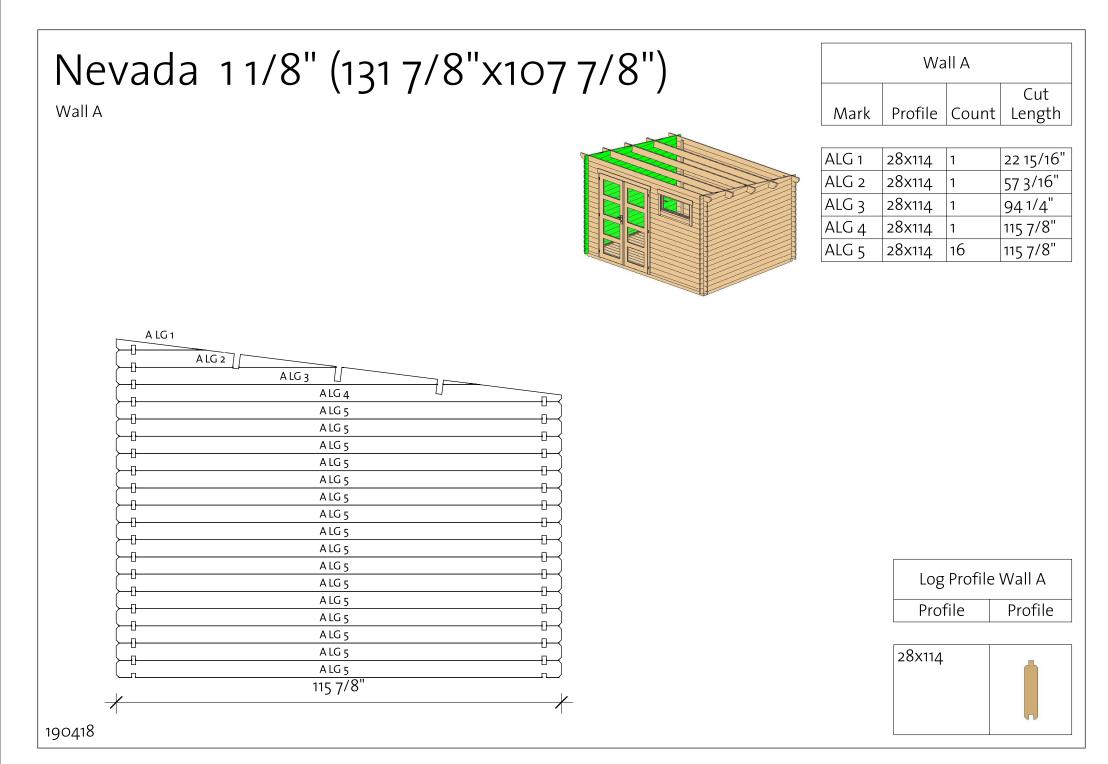

# Nevada 11/8" (1317/8"x1077/8")

Wall B

 $\star$ 

| Wall B |         |       |               |  |  |  |
|--------|---------|-------|---------------|--|--|--|
| Mark   | Profile | Count | Cut<br>Length |  |  |  |
|        | 20,444  |       | 22 45 /46"    |  |  |  |

| BLG 1 | 28x114 | 1  | 22 15/16" |
|-------|--------|----|-----------|
| BLG 2 | 28x114 | 1  | 57 3/16"  |
| BLG 3 | 28x114 | 1  | 94 1/4"   |
| BLG 4 | 28x114 | 1  | 115 7/8"  |
| BLG 5 | 28x114 | 16 | 115 7/8"  |
|       |        |    |           |

| B LG 1 | BLG 2    |  |
|--------|----------|--|
|        |          |  |
|        | BLG 3    |  |
|        | BLG 4    |  |
|        | B LG 5   |  |
|        | 115 7/8" |  |

| Log Profile | e Wall B |
|-------------|----------|
| Profile     | Profile  |
|             |          |

| 28x114 | Î |
|--------|---|
|        | 9 |

190418