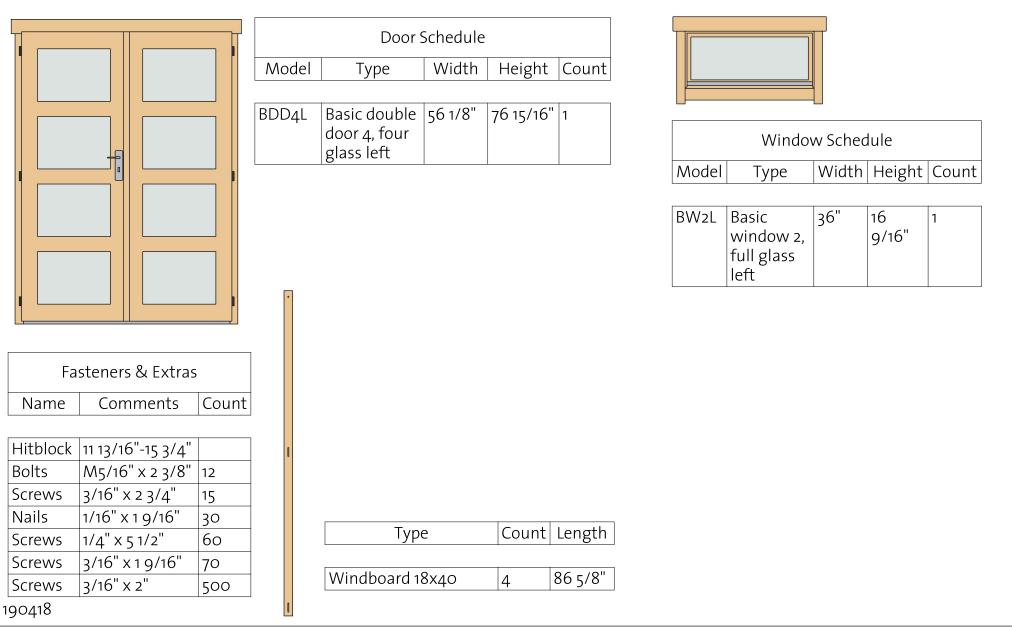

---|---------|-------|---------------|--|--|--|
| Mark   | Profile | Count | Cut<br>Length |  |  |  |
|        | 20,444  |       | 22 45 /46"    |  |  |  |

| BLG 1 | 28x114 | 1  | 22 15/16" |
|-------|--------|----|-----------|
| BLG 2 | 28x114 | 1  | 57 3/16"  |
| BLG 3 | 28x114 | 1  | 94 1/4"   |
| BLG 4 | 28x114 | 1  | 115 7/8"  |
| BLG 5 | 28x114 | 16 | 115 7/8"  |
|       |        |    |           |

| B LG 1 | BLG 2    |  |
|--------|----------|--|
|        |          |  |
|        | BLG 3    |  |
|        | BLG 4    |  |
|        | B LG 5   |  |
|        | 115 7/8" |  |

| Log Profile | e Wall B |
|-------------|----------|
| Profile     | Profile  |
|             |          |

| 28x114 | Î |
|--------|---|
|        | 9 |

190418





# Nevada 11/8" (1317/8"x1077/8")

#### Extras



## Nevada 11/8" (1317/8"x1077/8") List of all items 1

| l I  | mpregnate      | ed foundati     | on bear | ns          |      | Flo                            | oor Schedule            | 2     |              |
|------|----------------|-----------------|---------|-------------|------|--------------------------------|-------------------------|-------|--------------|
| Mark | Туре           | Profile         | Count   | Length      | Mark | Туре                           | Profile                 | Count | Length       |
| IFB1 | IFB<br>40x70   |                 | 10      | 104<br>1/2" | FB   | FB 18x110                      |                         | 26    | 129<br>3/4"  |
| IFB2 | IFB<br>40x70   |                 | 2       | 131<br>5/8" | BB1  | BB<br>20x40                    |